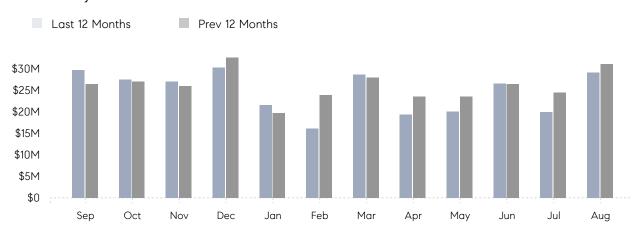

### Monthly Total Sales Volume

## **Property Statistics**

|               |               | Aug 2022     | Aug 2021     | % Change |  |
|---------------|---------------|--------------|--------------|----------|--|
| Single-Family | # OF SALES    | 43           | 51           | -15.7%   |  |
|               | SALES VOLUME  | \$29,157,000 | \$31,113,400 | -6.3%    |  |
|               | AVERAGE PRICE | \$678,070    | \$610,067    | 11.1%    |  |
|               | AVERAGE DOM   | 54           | 46           | 17.4%    |  |