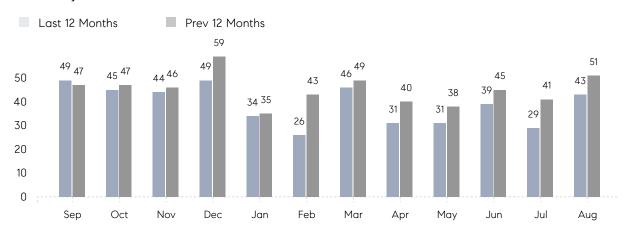

### Monthly Sales

## **Property Statistics**

|               |               | Aug 2022     | Aug 2021     | % Change |  |
|---------------|---------------|--------------|--------------|----------|--|
| Single-Family | # OF SALES    | 43           | 51           | -15.7%   |  |
|               | SALES VOLUME  | \$29,157,000 | \$31,113,400 | -6.3%    |  |
|               | AVERAGE PRICE | \$678,070    | \$610,067    | 11.1%    |  |
|               | AVERAGE DOM   | 54           | 46           | 17.4%    |  |